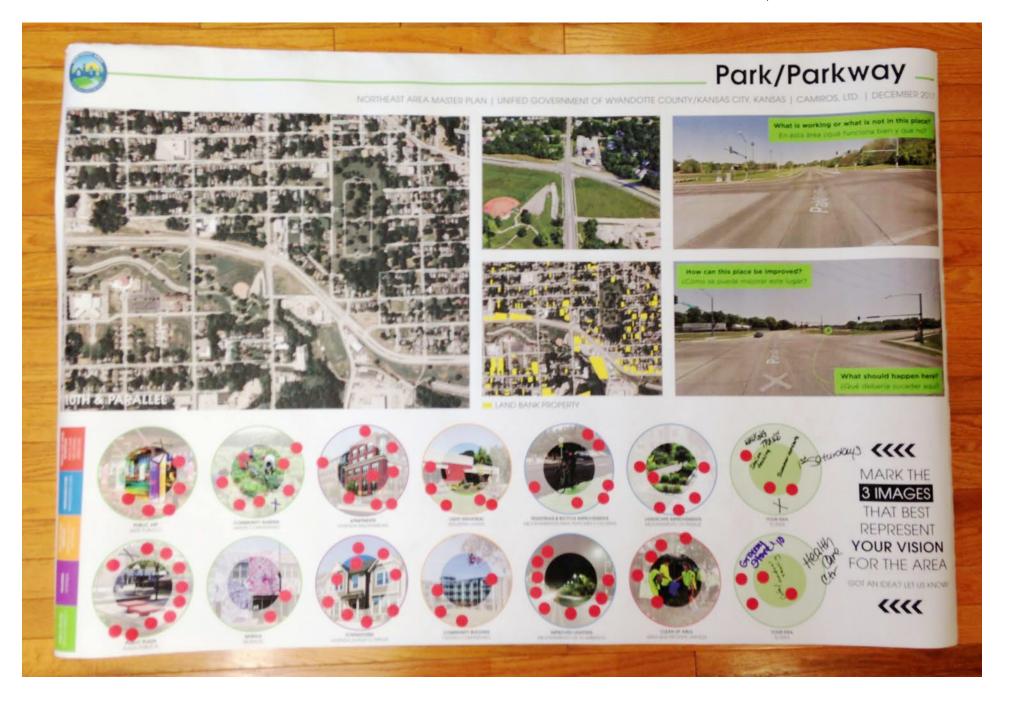

### Community Place Types: Park/Parkway —

# Community Place Types: Park/Parkway —