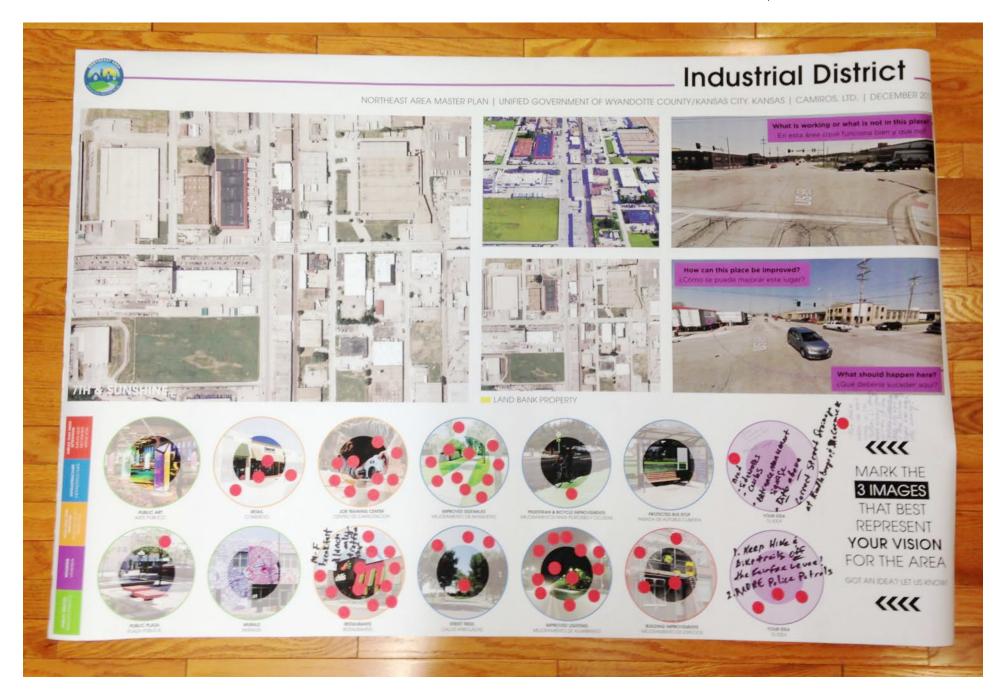

#### Community Place Types: Industrial District —

### Community Place Types: Industrial District —