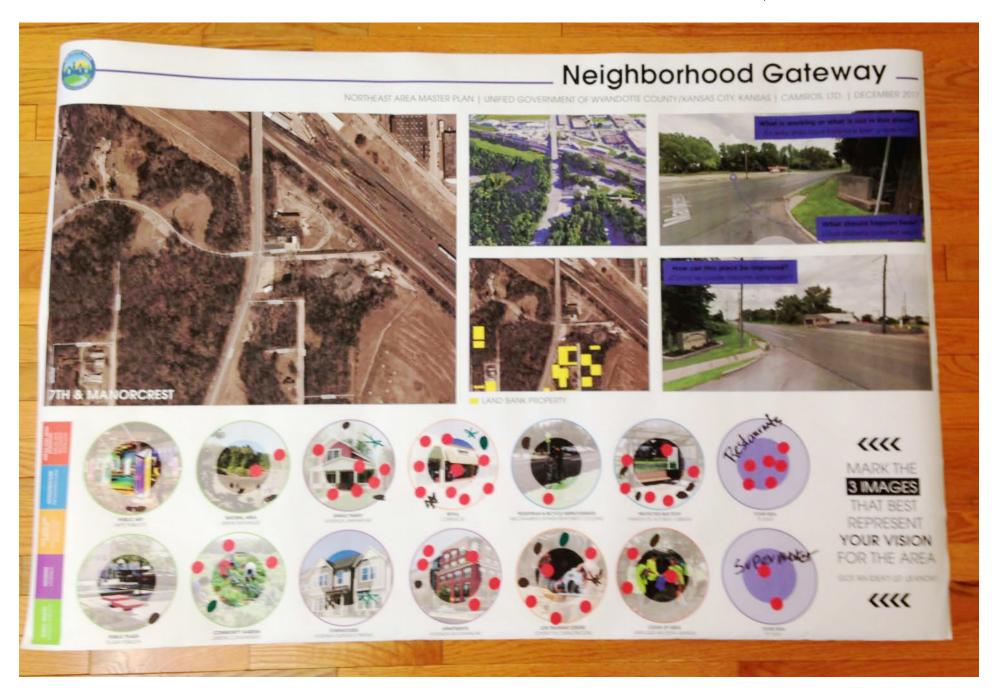

# Community Place Types: Neighborhood Gateway —

#### Community Place Types: Neighborhood Gateway —