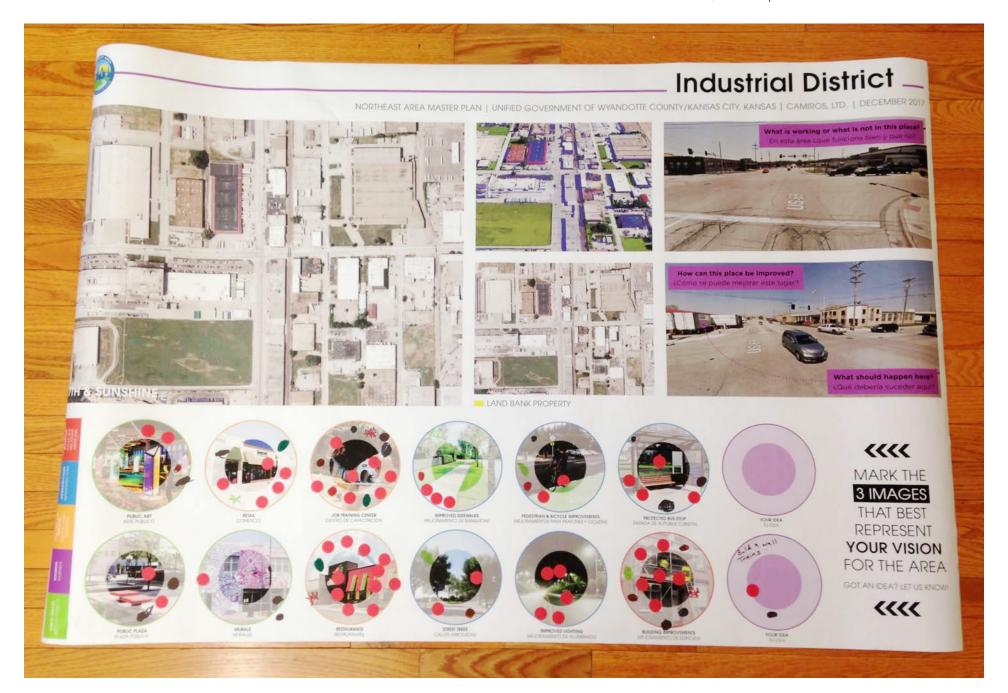

#### Community Place Types: Industrial District —

### Community Place Types: Industrial District —