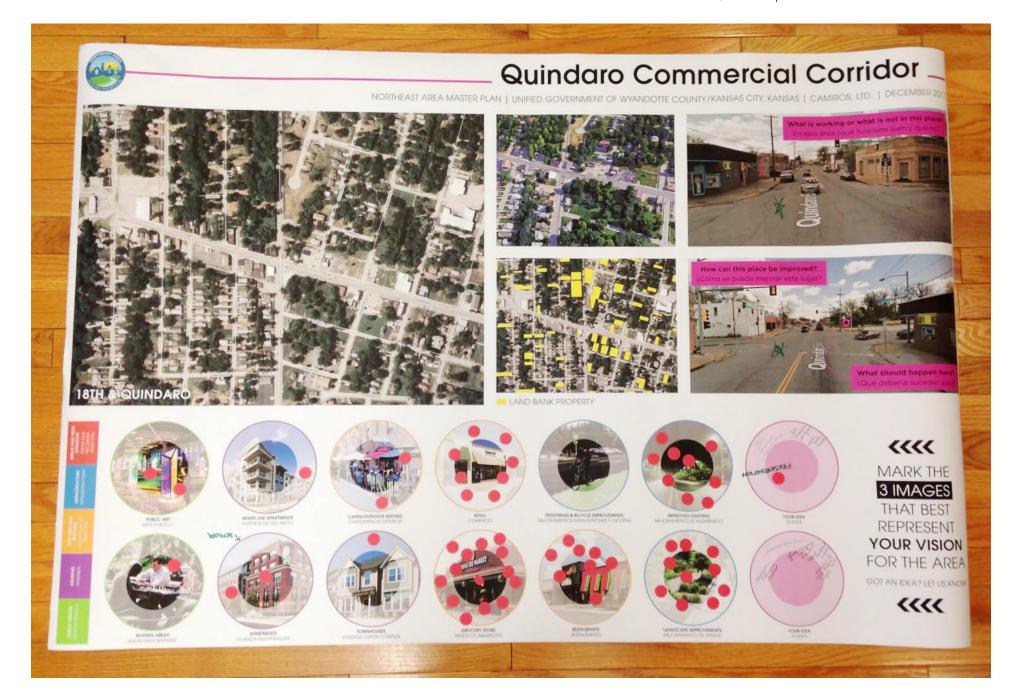

#### Community Place Types: Quindaro Commercial Corridor —

### Community Place Types: Quindaro Commercial Corridor —