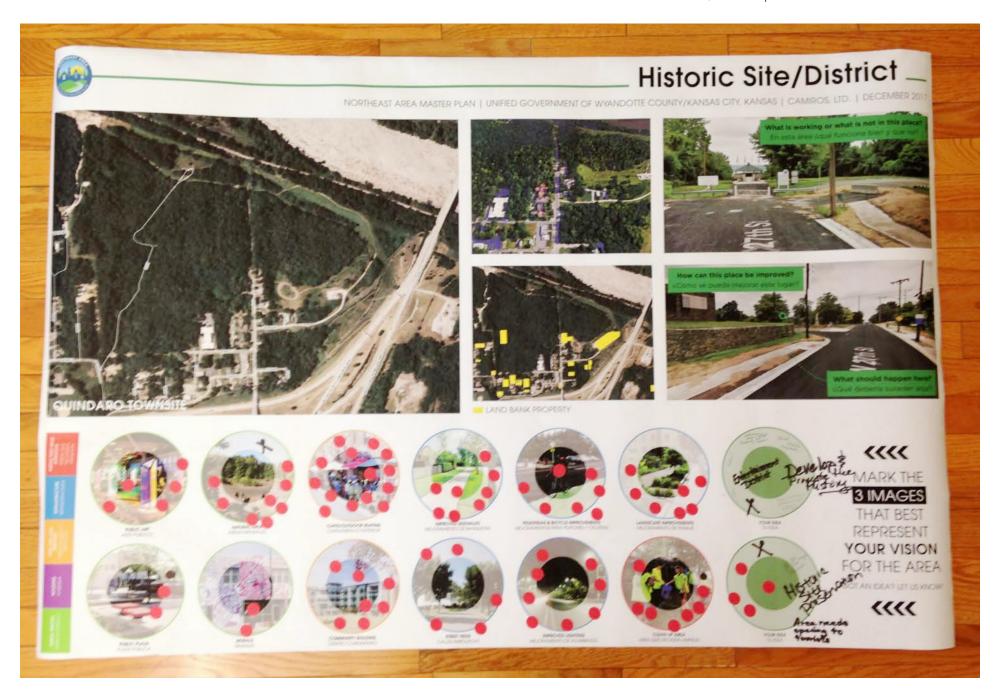

# Community Place Types: Historic Site/District —

#### Community Place Types: Historic Site/District —