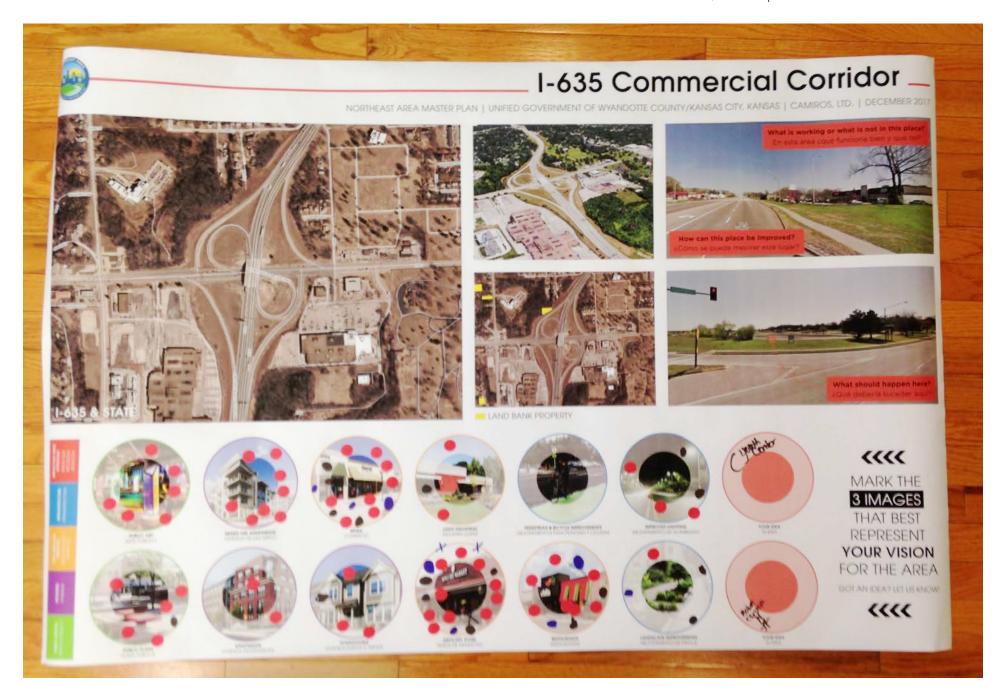

#### Community Place Types: Residential Corridor —



# Community Place Types: Residential Corridor —



#### Community Place Types: Multifamily Residential



#### Community Place Types: Multifamily Residential



#### Community Place Types: I-635 Commercial Corridor —



#### Community Place Types: I-635 Commercial Corridor —



#### Community Place Types: Washington/State Commercial Corridor —



#### Community Place Types: Washington/State Commercial Corridor —



#### Community Place Types: 5th Street Commercial Corridor —



#### Community Place Types: 5th Street Commercial Corridor —



#### Community Place Types: Quindaro Commercial Corridor —



### Community Place Types: Quindaro Commercial Corridor —



#### Community Place Types: Industrial District —



### Community Place Types: Industrial District —



# Community Place Types: Neighborhood Gateway —



#### Community Place Types: Neighborhood Gateway —



# Community Place Types: Historic Site/District —



#### Community Place Types: Historic Site/District —



### Community Place Types: Pa