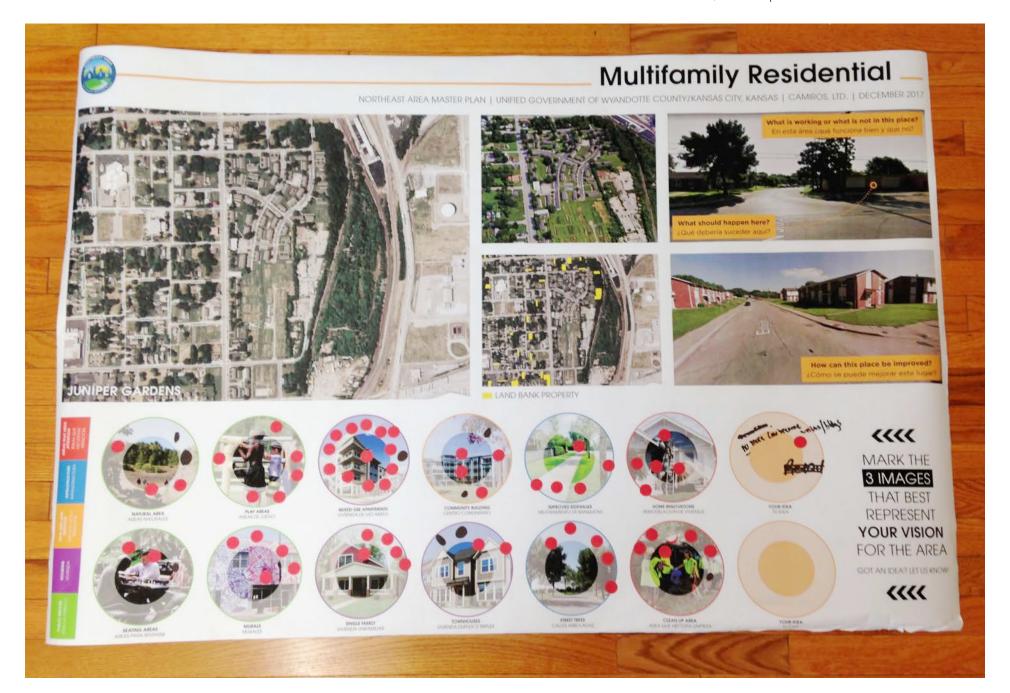

#### Community Place Types: Residential Corridor —



# Community Place Types: Residential Corridor —



#### Community Place Types: Multifamily Residential



#### Community Place Types: Multifamily Residential



#### Community Place Types: I-635 Commercial Corridor —



#### Community Place Types: I-635 Commercial Corridor —



#### Community Place Types: Washington/State Commercial Corridor —



#### Community Place Types: Washington/State Commercial Corridor —



#### Community Place Types: 5th Street Commercial Corridor —



#### Community Place Types: 5th Street Commercial Corridor —



#### Community Place Types: Quindaro Commercial Corridor —



### Community Place Types: Quindaro Commercial Corridor —



#### Community Place Types: Industrial District —



### Community Place Types: Industrial District —



# Community Place Types: Neighborhood Gateway —



#### Community Place Types: Neighborhood Gateway —



# Community Place Types: