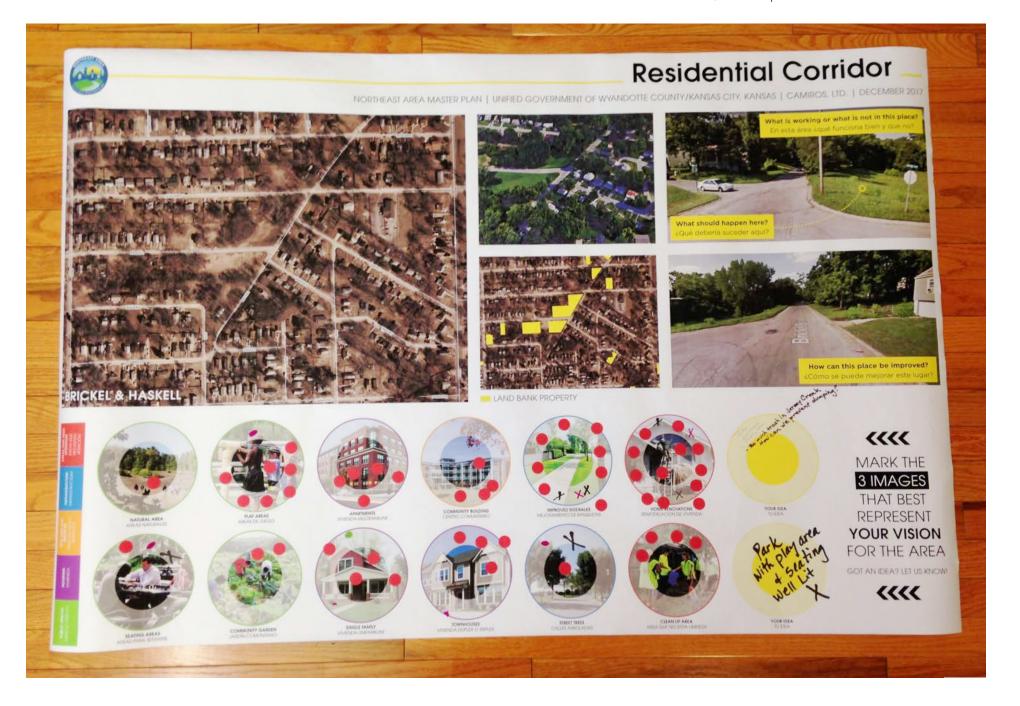

#### Community Place Types: Residential Corridor —

# Community Place Types: Residential Corridor —