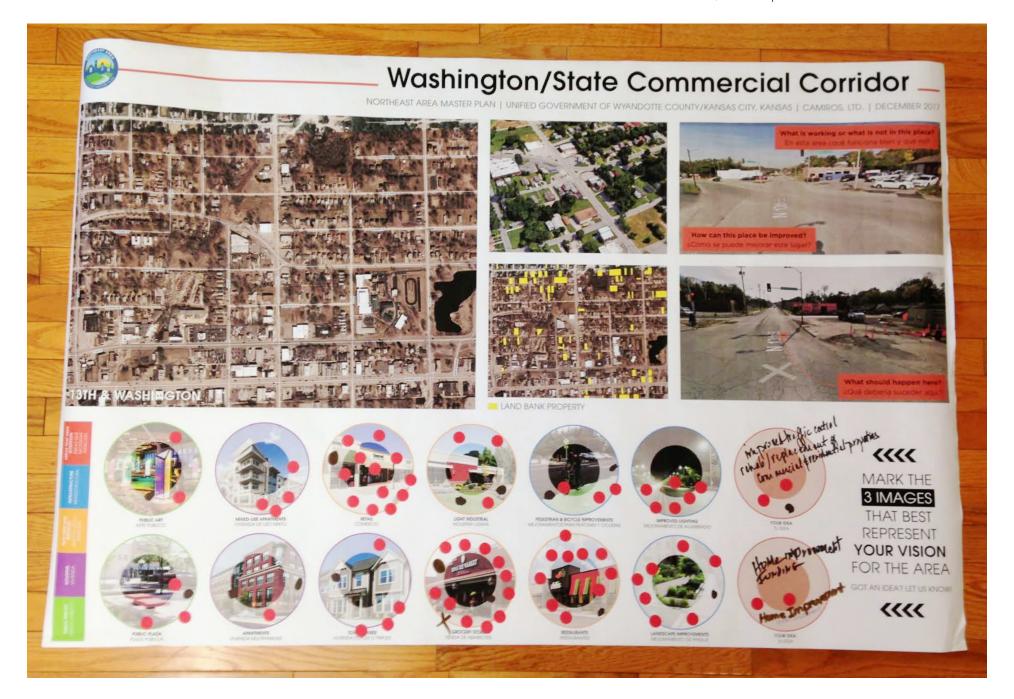

#### Community Place Types: Residential Corridor —



# Community Place Types: Residential Corridor —



#### Community Place Types: Multifamily Residential



#### Community Place Types: Multifamily Residential



#### Community Place Types: I-635 Commercial Corridor —



#### Community Place Types: I-635 Commercial Corridor —



#### Community Place Types: Washington/State Commercial Corridor —



#### Community Place Types: Washington/State Commercial Corridor —



#### Community Place Types: 5th Street Commercial Corridor —



#### Community Place Types: 5th Street Commercial Corridor —



#### Community Place Types: Quindaro Commercial Corridor —



### Community Place Types: Quindaro Commercial Corridor —



#### Community Place Types: Industrial District —



### Community Place Types: Industrial District —



# Community Place Types: Neighborhood Gateway —



#### Community Place Types: Neighborhood Gateway —



# Community Place Types: Historic Site/District —



#### Community Place Types: Historic Site/District —



### Community Place Types: Park/Parkway —



# Community Place Types: Park/Parkway —