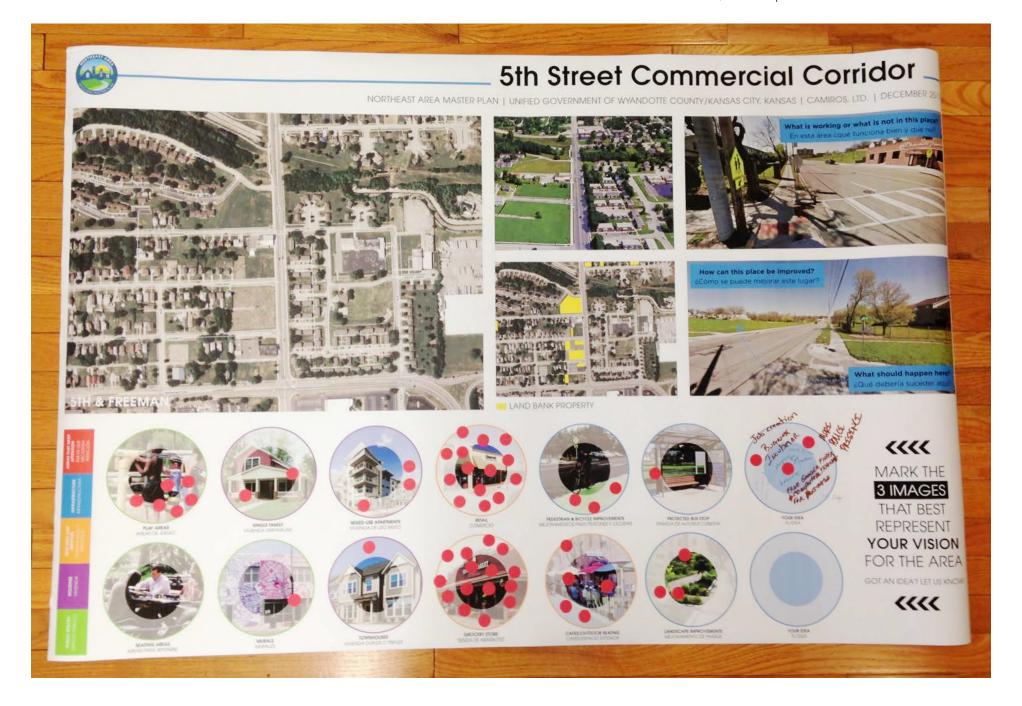

#### Community Place Types: Residential Corridor —



# Community Place Types: Residential Corridor —



#### Community Place Types: Multifamily Residential



#### Community Place Types: Multifamily Residential



#### Community Place Types: I-635 Commercial Corridor —



#### Community Place Types: I-635 Commercial Corridor —



#### Community Place Types: Washington/State Commercial Corridor —



#### Community Place Types: Washington/State Commercial Corridor —



#### Community Place Types: 5th Street Commercial Corridor —



#### Community Place Types: 5th Street Commercial Corridor —



#### Community Place Types: Quindaro Commercial Corridor —



### Community Place Types: Quindaro Commercial Corridor —



#### Community Place Types: Industrial District —



### Community Place Types: Industrial District —



# Community Place Types: Neighborhood Gateway —



#### Community Place Types: Neighborhood Gateway —



# Community Place Types: Historic Site/District —



#### Community Place Types: Historic Site/District —



### Community Place Types: Park/Parkway —



# Community Place Types: Park/Parkway —