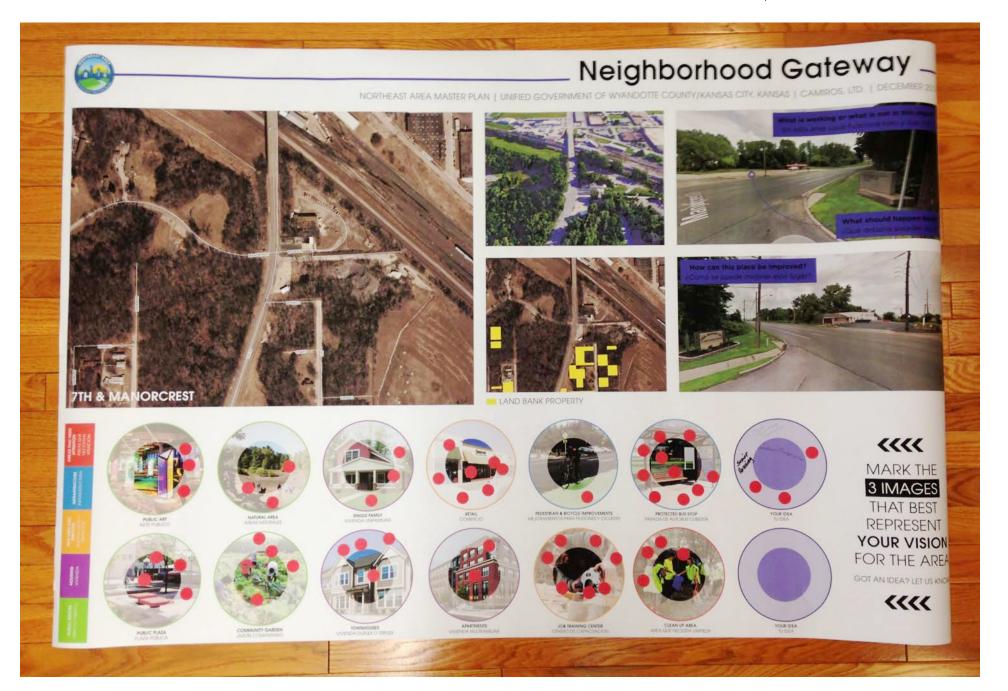

# Community Place Types: Neighborhood Gateway —

#### Community Place Types: Neighborhood Gateway —