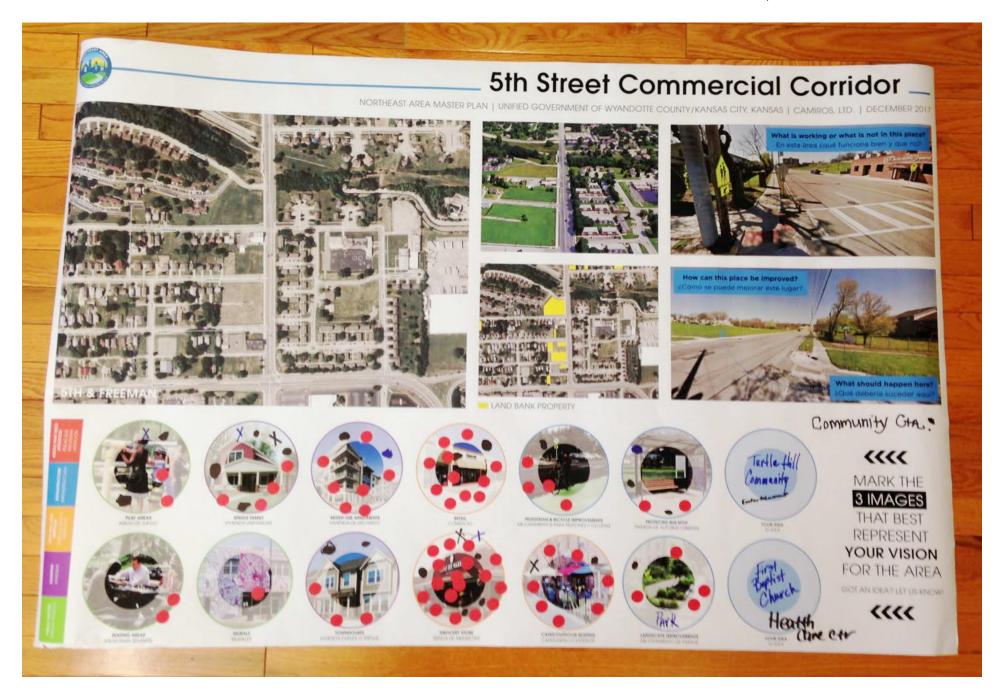

#### Community Place Types: Residential Corridor —



# Community Place Types: Residential Corridor —



#### Community Place Types: Multifamily Residential



#### Community Place Types: Multifamily Residential



#### Community Place Types: I-635 Commercial Corridor —



#### Community Place Types: I-635 Commercial Corridor —



#### Community Place Types: Washington/State Commercial Corridor —



#### Community Place Types: Washington/State Commercial Corridor —



#### Community Place Types: 5th Street Commercial Corridor —



#### Community Place Types: 5th Street Commercial Corridor —



#### Community Place Types: Quindaro Commercial Corridor —



### Community Place Types: Quindaro Commercial Corridor —



#### Community Place Types: Industrial District —



### Community Place Types: Industrial District —



# Community Place Types: Neighborhood Gateway —



#### Community Place Types: Neighborhood Gateway —



# Community Place Types: Historic Site/District —



#### Community Place Types: Historic Site/District —



### Community Place Types: Park/Parkway —



# Community Place Types: Park/Parkway —