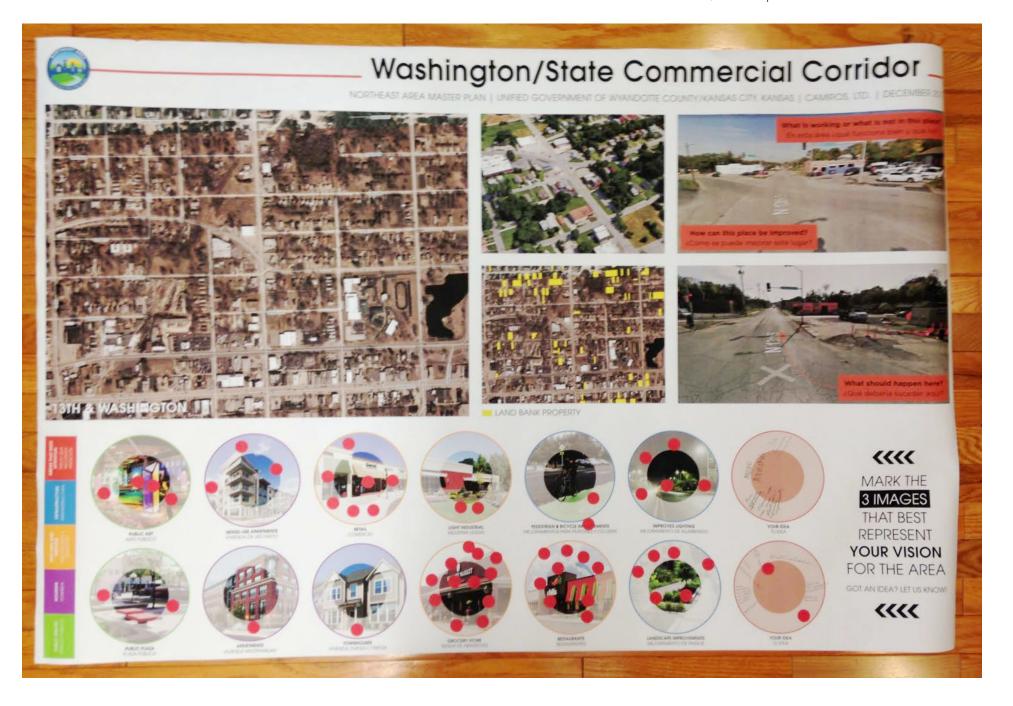

#### Community Place Types: Residential Corridor —



# Community Place Types: Residential Corridor —



#### Community Place Types: Multifamily Residential



#### Community Place Types: Multifamily Residential



#### Community Place Types: I-635 Commercial Corridor —



#### Community Place Types: I-635 Commercial Corridor —



#### Community Place Types: Washington/State Commercial Corridor —



#### Community Place Types: Washington/State Commercial Corridor —



#### Community Place Types: 5th Street Commercial Corridor —



#### Community Place Types: 5th Street Commercial Corridor —



#### Community Place Types: Quindaro Commercial Corridor —



### Community Place Types: Quindaro Commercial Corridor —



#### Community Place Types: Industrial District —



### Community Place Types: Industrial District —



# Community Place Types: Neighborhood Gateway —



#### Community Place Types: Neighborhood Gateway —



# Community Place Types: Historic Site/District —



#### Community Place Types: Historic Site/District —



### Community Place Types: Park/Parkway —



# Community Place Types: Park/Parkway —