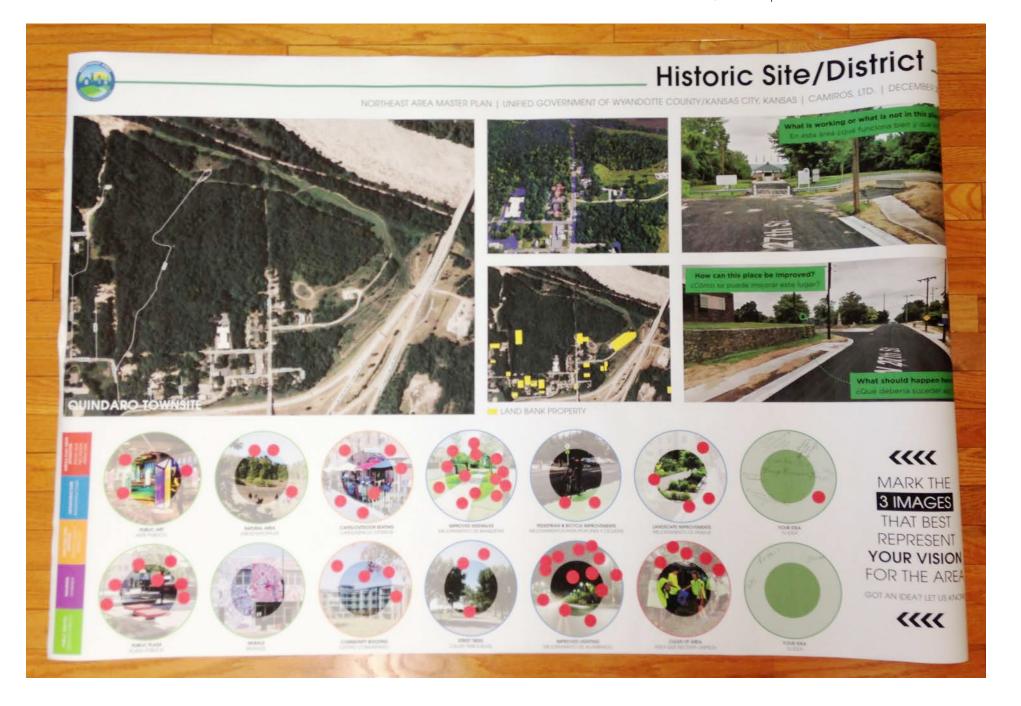

# Community Place Types: Historic Site/District —

#### Community Place Types: Historic Site/District —