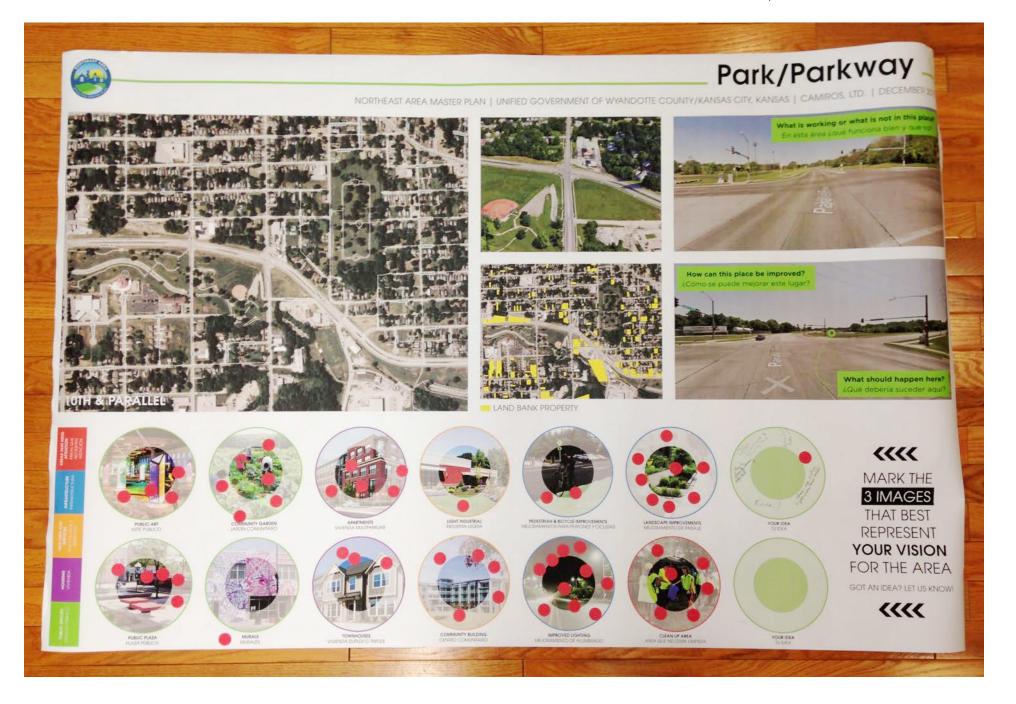

### Community Place Types: Park/Parkway —

# Community Place Types: Park/Parkway —