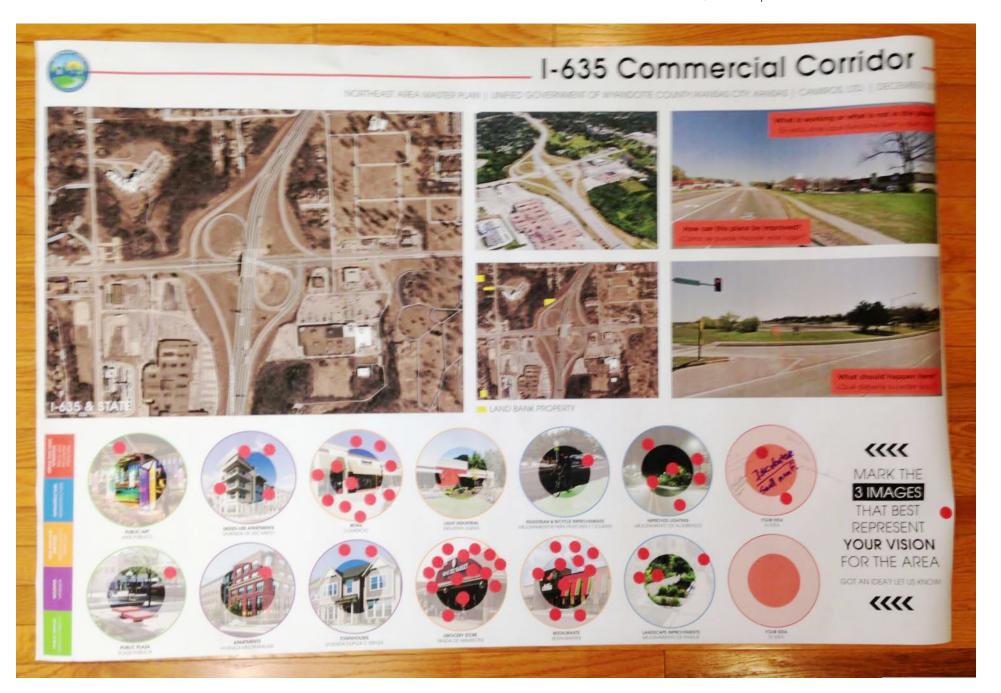

#### Community Place Types: Residential Corridor —



# Community Place Types: Residential Corridor —



#### Community Place Types: Multifamily Residential



#### Community Place Types: Multifamily Residential



#### Community Place Types: I-635 Commercial Corridor —



#### Community Place Types: I-635 Commercial Corridor —



#### Community Place Types: Washington/State Commercial Corridor —



#### Community Place Types: Washington/State Commercial Corridor —



#### Community Place Types: 5th Street Commercial Corridor —



#### Community Place Types: 5th Street Commercial Corridor —



#### Community Place Types: Quindaro Commercial Corridor —



### Community Place Types: Quindaro Commercial Corridor —



#### Community Place Types: Industrial District —



### Community Place Types: Industrial District —



# Community Place Types: Neighborhood Gateway —



#### Community Place Types: Neighborhood Gateway —



# Community Place Types: Historic Site/District —



#### Community Place Types: Historic Site/District —



### Community Place Types: Park/Parkway —



# Community Place Types: Park/Parkway —