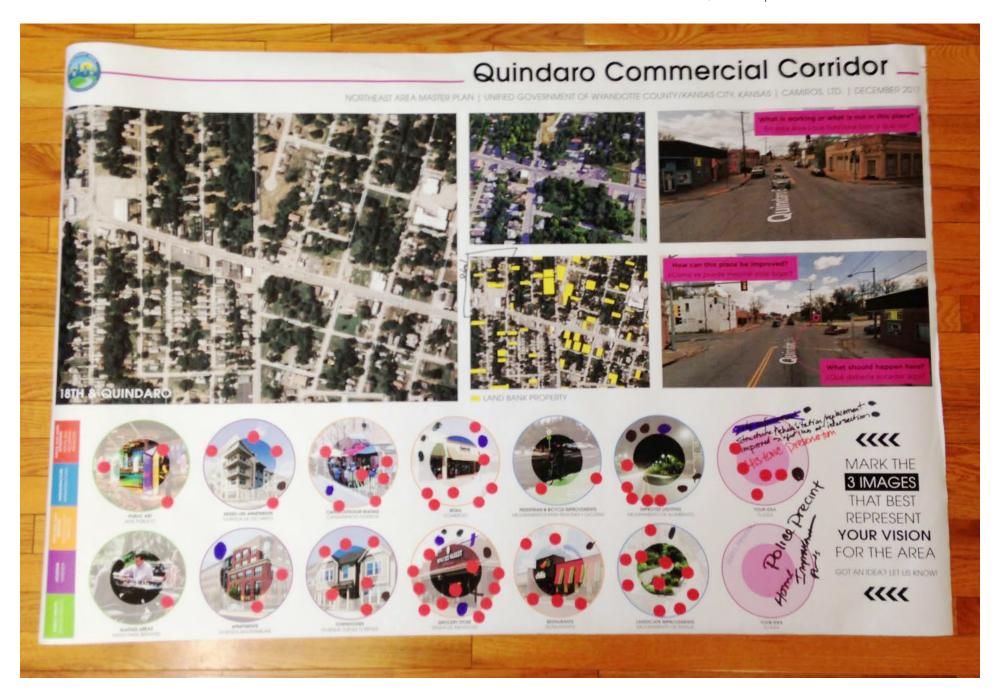

#### Community Place Types: Quindaro Commercial Corridor —

### Community Place Types: Quindaro Commercial Corridor —