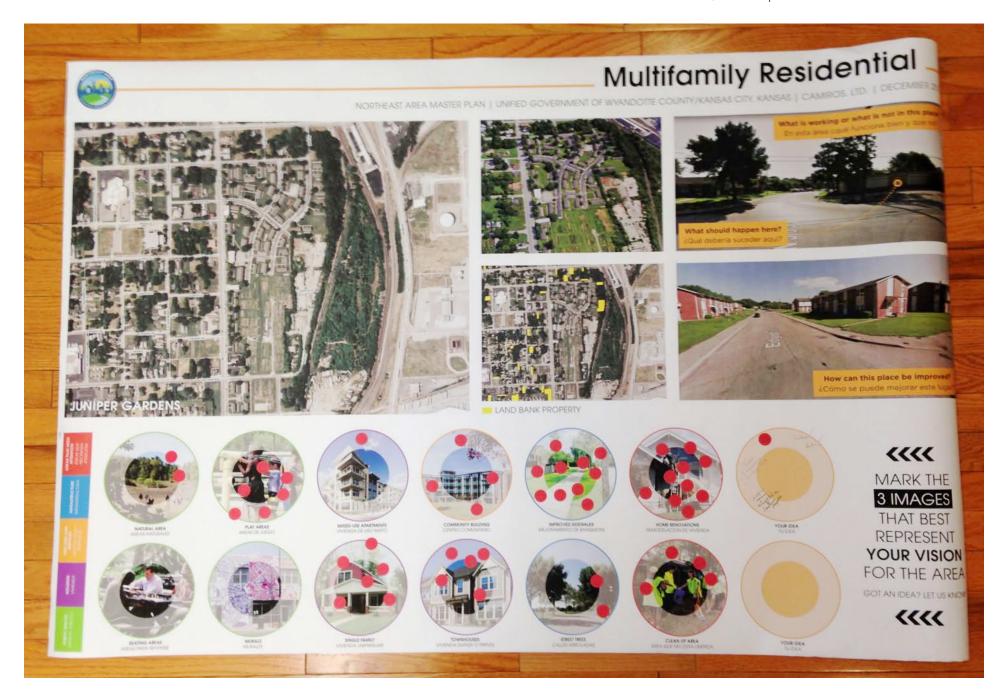

#### Community Place Types: Residential Corridor —



# Community Place Types: Residential Corridor —



#### Community Place Types: Multifamily Residential



#### Community Place Types: Multifamily Residential



#### Community Place Types: I-635 Commercial Corridor —



#### Community Place Types: I-635 Commercial Corridor —



#### Community Place Types: Washington/State Commercial Corridor —



#### Community Place Types: Washington/State Commercial Corridor —



#### Community Place Types: 5th Street Commercial Corridor —



#### Community Place Types: 5th Street Commercial Corridor —



#### Community Place Types: Quindaro Commercial Corridor —



### Community Place Types: Quindaro Commercial Corridor —



#### Community Place Types: Industrial District —



### Community Place Types: Industrial District —



# Community Place Types: Neighborhood Gateway —



#### Community Place Types: Neighborhood Gateway —



# Community Place Types: Historic Site/District —



#### Community Place Types