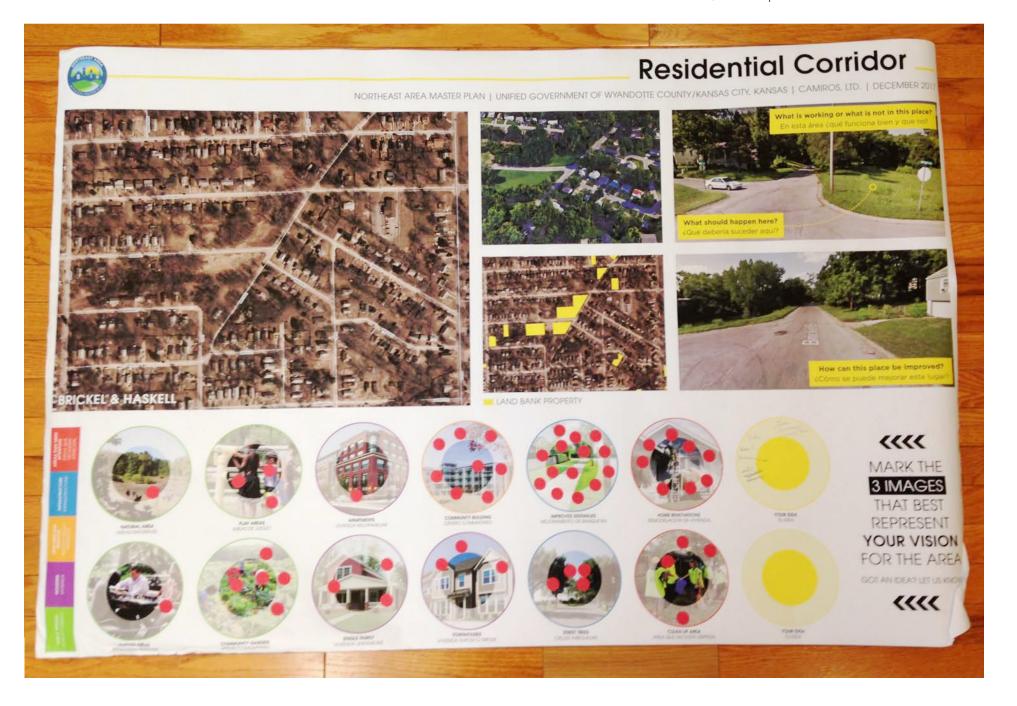

#### Community Place Types: Residential Corridor —

# Community Place Types: Residential Corridor —